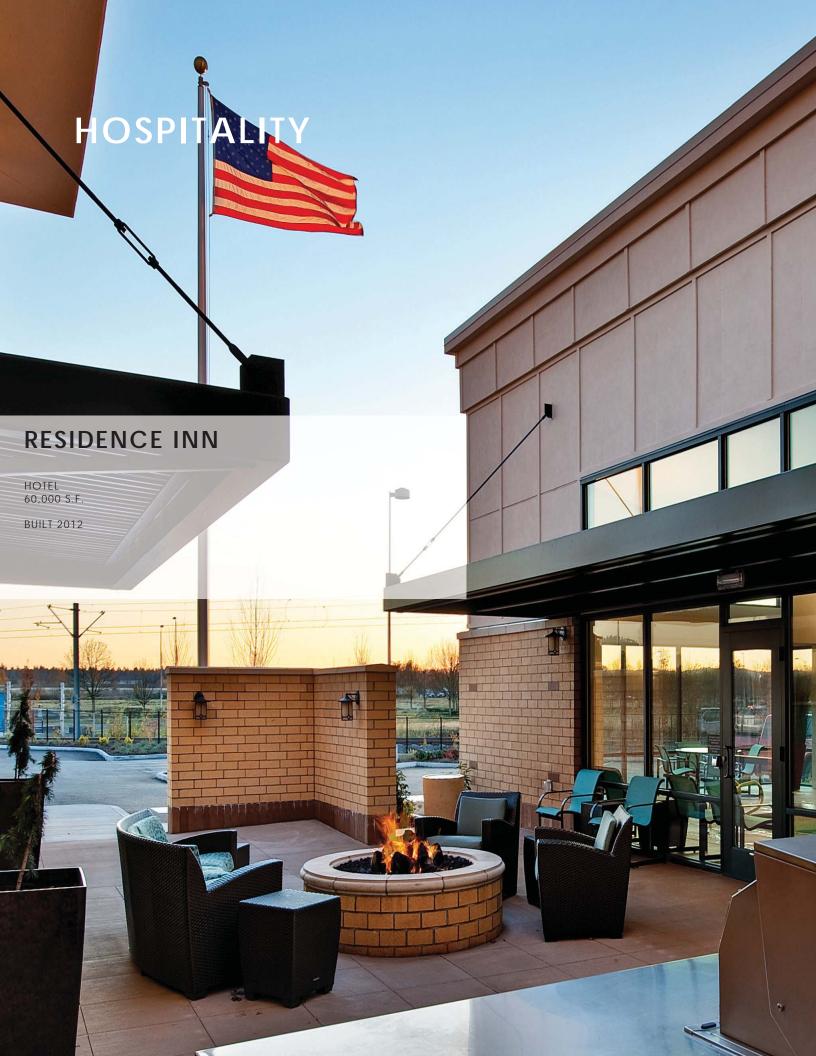

## ONE GROUP. ONE GOAL. EQUALS OPPURTUNITY.

HAF Architects established in 1992 is a small professional family owned practice with a diverse range of project types. We have done projects all the way from small residential remodels to million dollar hotel and office buildings and everything in between. Maintaining a small firm has allowed the principals to maintain a close relationship with team members, this experience creates value.

HAF ARCHITECTS

HAF DEVELOPMENT

HAF CONSTRUCTION









OFFICE SPACE 10,000 S.F.

**BUILT 2015** 







## MUNICIPAL



POST OFFICE

10,000 S.F. BUILT 2012





## HAF GROUP 233 MAIN STREET SOUTH STILLWATER MINNESOTA 55082 651-351-1760 WWW.HAFARCHITECTS.COM