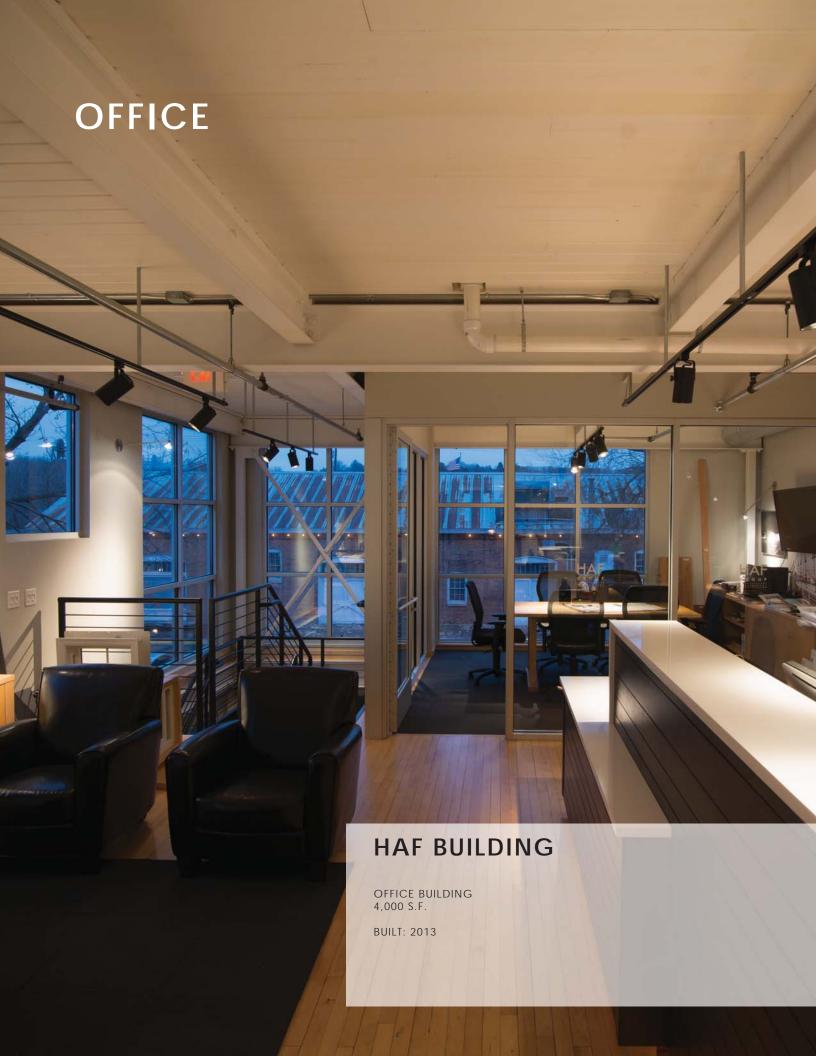

## ONE GROUP. ONE GOAL. EQUALS OPPURTUNITY.

HAF Architects established in 1992 is a small professional family owned practice with a diverse range of project types. We have done projects all the way from small residential remodels to million dollar hotel and office buildings and everything in between. Maintaining a small firm has allowed the principals to maintain a close relationship with team members, this experience creates value.

HAF ARCHITECTS

HAF DEVELOPMENT

HAF CONSTRUCTION









OFFICE SPACE 10,000 S.F.

**BUILT 2015** 







## MUNICIPAL



POST OFFICE

10,000 S.F. BUILT 2012





## HAF GROUP 233 MAIN STREET SOUTH STILLWATER MINNESOTA 55082 651-351-1760 WWW.HAFARCHITECTS.COM