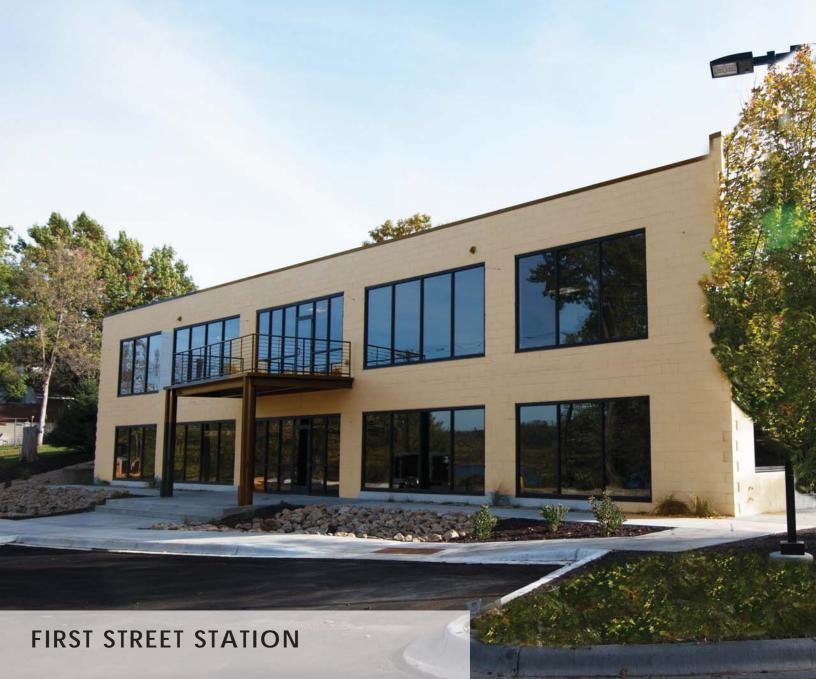

## ONE GROUP. ONE GOAL. EQUALS OPPURTUNITY.

HAF Architects established in 1992 is a small professional family owned practice with a diverse range of project types. We have done projects all the way from small residential remodels to million dollar hotel and office buildings and everything in between. Maintaining a small firm has allowed the principals to maintain a close relationship with team members, this experience creates value.

HAF ARCHITECTS

HAF DEVELOPMENT

HAF CONSTRUCTION









OFFICE SPACE 10,000 S.F.

**BUILT 2015** 







## MUNICIPAL



POST OFFICE

10,000 S.F. BUILT 2012





## HAF GROUP 233 MAIN STREET SOUTH STILLWATER MINNESOTA 55082 651-351-1760 WWW.HAFARCHITECTS.COM