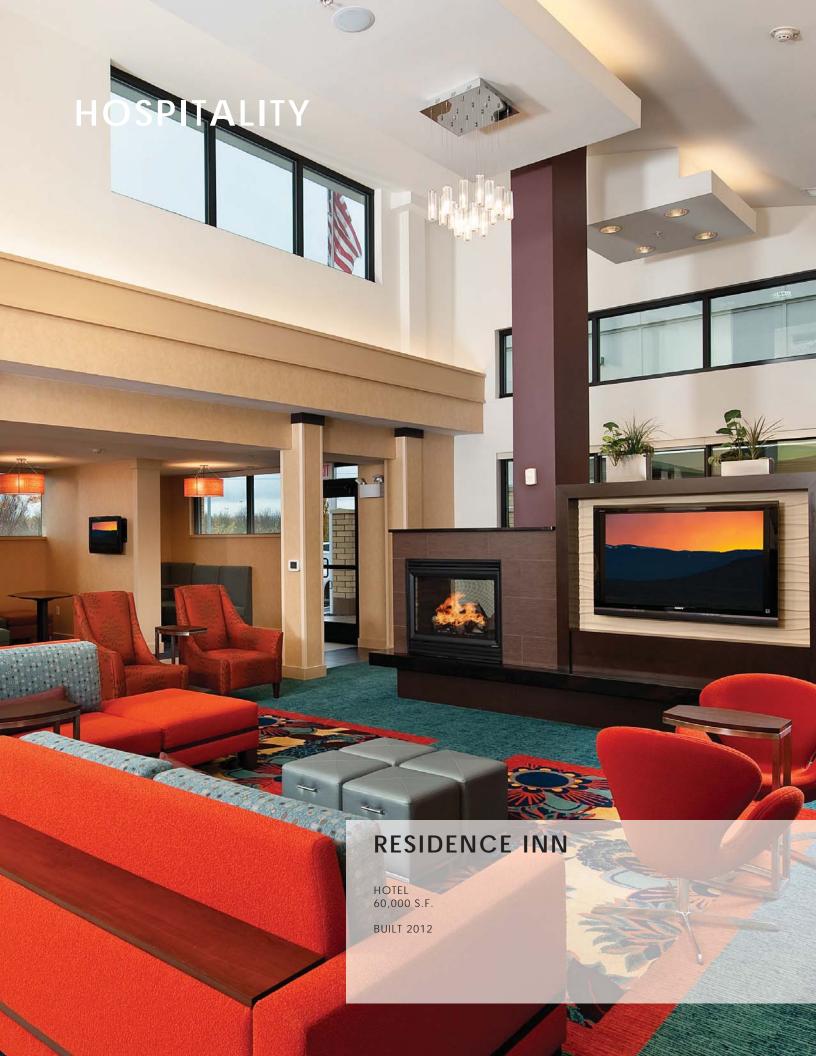

## ONE GROUP. ONE GOAL. EQUALS OPPURTUNITY.

HAF Architects established in 1992 is a small professional family owned practice with a diverse range of project types. We have done projects all the way from small residential remodels to million dollar hotel and office buildings and everything in between. Maintaining a small firm has allowed the principals to maintain a close relationship with team members, this experience creates value.

HAF ARCHITECTS

HAF DEVELOPMENT

HAF CONSTRUCTION









OFFICE SPACE 10,000 S.F.

**BUILT 2015** 







## MUNICIPAL



POST OFFICE

10,000 S.F. BUILT 2012





## HAF GROUP 233 MAIN STREET SOUTH STILLWATER MINNESOTA 55082 651-351-1760 WWW.HAFARCHITECTS.COM